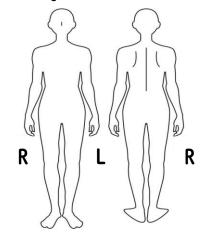

Please circle the symptoms.
  - pain, itchiness, skin eruption, ache, hives, injury, burn others (
- ④ Have you had any treatments for this symptom
  before
  yes no →→ ( )
- $\bigcirc$  Are there any illnesses being treated currently yes no  $\rightarrow\rightarrow$  (
- ⑥ Are there any medications being taken currently yes no  $\rightarrow \rightarrow$  (
- ⑦ Do you have any allergy?
  yes no →→ (
- 8 For women
  - Are you pregnant yes no
  - Are you breast feeding yes no
- \* We will provide the best treatment as much as possible So please speak slowly in simple English
- \* If you don't have Japanese health insurance as you are a tourist, you will be charged the actual cost (around 4,000 yen)
- \* You can pay by cash or credit card

<Please indicate your affected part
in the figure>